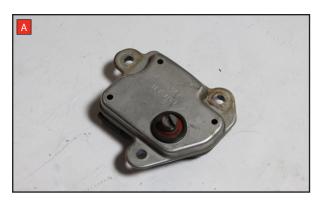

Estimated Fitting Time: 1 Hour 30 Minutes

- A) Remove the electronic actuator from the original exhaust.
- B) On the scorpion product fit the fixing bow into the valve and use the actuator to secure the bow in place.
- C) Fasten the actuator to the valve ensuring the two straights on the fixing bow fit between the grooves on both of the posts.