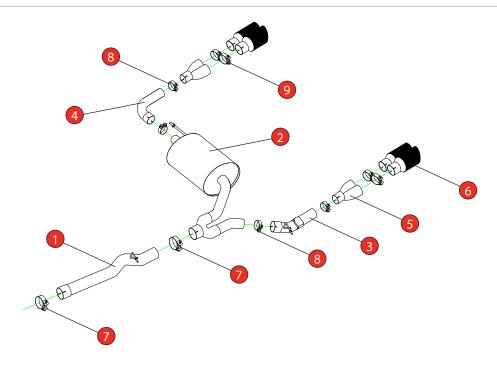

Estimated Fitting Time: 1 Hour 30 Minutes

| NO.     | PART NO.   | DESCRIPTION                             | QTY |
|---------|------------|-----------------------------------------|-----|
| 1       | 812BM      | Link Pipe                               | 1   |
| 2       | 813BM      | Rear Silencer                           | 1   |
| 3       | 814BM      | L/H Valved Trim Bend                    | 1   |
| 4       | 815BM      | R/H Trim Bend                           | 1   |
| 5       | 863BM      | Y-Piece                                 | 2   |
| 6       | Z023.10056 | Ø90mm Black Ceramic Coated Daytona Trim | 4   |
| Fit Kit |            |                                         |     |
| 7       | Z016.10063 | 72mm H/D Clamp                          | 2   |
| 8       | Z016.10070 | 65mm H/D Clamp                          | 4   |
| 9       | Z016.10064 | 63-68mm Clamp                           | 4   |

Estimated Fitting Time: 1 Hour 30 Minutes