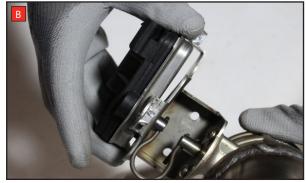

Estimated Fitting Time: 1 Hour 30 Minutes

- A) Remove the electronic actuator from the original exhaust.
- B) On the scorpion product fit the fixing bow into the valve and use the actuator to secure the bow in place.
- C) Fasten the actuator to the valve ensuring the two straights on the fixing bow fit between the grooves on both of the posts.