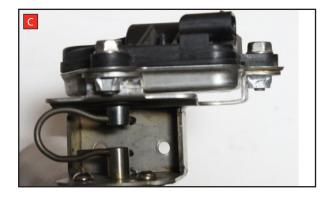

| Car   | BMW M235i Gran Coupe xDrive F44 GPF Model                                   | Part No. | SBM088C              |
|-------|-----------------------------------------------------------------------------|----------|----------------------|
| Year  | 2019-Current                                                                | Fit Kits | 394FK                |
| Notes | Where not supplied use original fittings. Original system requires cutting. | Features | Pipe Diameter:- 70mm |

Estimated Fitting Time: 1 Hour 30 Minutes

- A) Remove the electronic actuator from the original exhaust.
- B) On the scorpion product fit the fixing bow into the valve and use the actuator to secure the bow in place.
- C) Fasten the actuator to the valve ensuring the two straights on the fixing bow fit between the grooves on both of the posts.